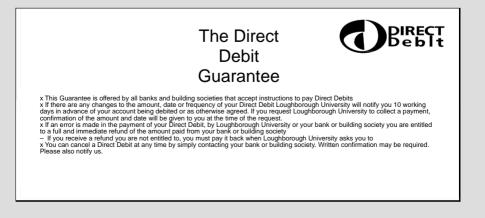

## Instruction to your bank or building society to pay by Direct Debit

| Please fill in the whole form using a ball point pen and send it to:                                                                                      |                                                                                                                                                                                                                                                                                                                                                                                  |
|-----------------------------------------------------------------------------------------------------------------------------------------------------------|----------------------------------------------------------------------------------------------------------------------------------------------------------------------------------------------------------------------------------------------------------------------------------------------------------------------------------------------------------------------------------|
| Loughborough University<br>Development and Alumni Relations Office<br>Hazlerigg Building<br>Loughborough LE11 3TU                                         | Service user number                                                                                                                                                                                                                                                                                                                                                              |
|                                                                                                                                                           |                                                                                                                                                                                                                                                                                                                                                                                  |
|                                                                                                                                                           | 6 8 2 7 7 2                                                                                                                                                                                                                                                                                                                                                                      |
| Name(s) of account holder(s)                                                                                                                              | Reference                                                                                                                                                                                                                                                                                                                                                                        |
|                                                                                                                                                           |                                                                                                                                                                                                                                                                                                                                                                                  |
| Bank/building society account number Branch sort code Name and full postal address of your bank or building society To: The Manager Bank/building society | Instruction to your bank or building society<br>Please pay Loughborough University Direct Debits from the account<br>detailed in this Instruction subject to the safeguards assured by the<br>Direct Debit Guarantee. I understand this Instruction may remain with<br>Loughborough University and, if so, details will be passed<br>electronically to my Bank/Building Society. |
| Address                                                                                                                                                   | Signature(s)                                                                                                                                                                                                                                                                                                                                                                     |
|                                                                                                                                                           |                                                                                                                                                                                                                                                                                                                                                                                  |
| Postcode                                                                                                                                                  | Date                                                                                                                                                                                                                                                                                                                                                                             |